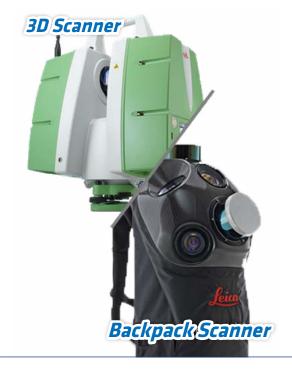

### 주요 장비 및 솔루션

P20(초당 100만 Point)

SOKKIA B20

Level

백팩스캐너

Pegasus Backpack Scanner (이동식 3D 스캐너)

**GNSS** 

TrimbleR8 Trimble 5700 Leica 1200 TrimbleR4 Trimble 5800

지하시설물 측량 장비

MPL-H10S 수신기 송신기

PHANTOM4 Pro+

드론

Web GIS System Solution

공간정보 솔루션

Total-Station

Leica TM50

# 고정밀 3차원 스캔 측량 및 시설물 관리 시스템

### 3차원 스캐너 및 포인트 클라우드