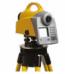

### 주요 장비 및 솔루션

P20(초당 100만 Point)

SOKKIA B20

Level

백팩스캐너

Pegasus Backpack Scanner (이동식 3D 스캐너)

**GNSS** 

TrimbleR8 Trimble 5700 Leica 1200 TrimbleR4 Trimble 5800