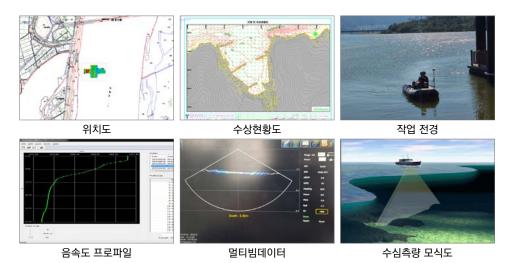

## 해양 수로 및 수심측량

### 수로 및 해양측량

• 노출암 및 간출암 조사, 해저면 측량, 해안선 측량, 수심측량(댐, 저수지, 어촌뉴딜, 지방어항 등)