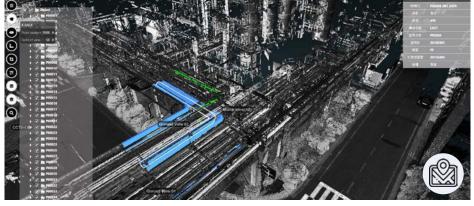

# 고정밀 3차원 스캔 측량 및 시설물 관리 시스템

### 3차원 스캐너 및 포인트 클라우드

### 3차원 시설물 관리 시스템

## 3차원 시설물 관리 시스템

- 시설물 관리 및 안전 진단
- 지형 및 지물 변위 탐지
- 공간정보 현황 정보 확인
- 현장조사 지원 정보 활용